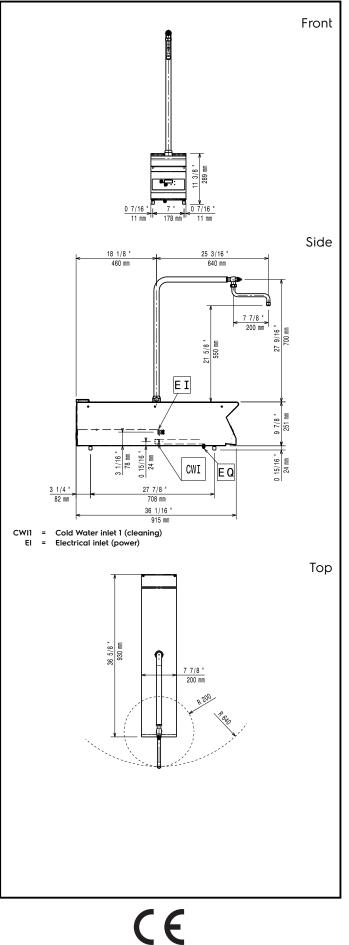

# Modular Cooking Range Line 900XP Worktop with Water Column and Liter Counter, 200 mm

| Electric                     |                     |
|------------------------------|---------------------|
| Supply voltage:              | 230 V/1 ph/50/60 Hz |
| Water:                       |                     |
| Water cold/hot pipe size     | 3/4"                |
| Key Information:             |                     |
| External dimensions, Width:  | 200 mm              |
| External dimensions, Depth:  | 930 mm              |
| External dimensions, Height: | 250 mm              |
| Net weight:                  | 13 kg               |