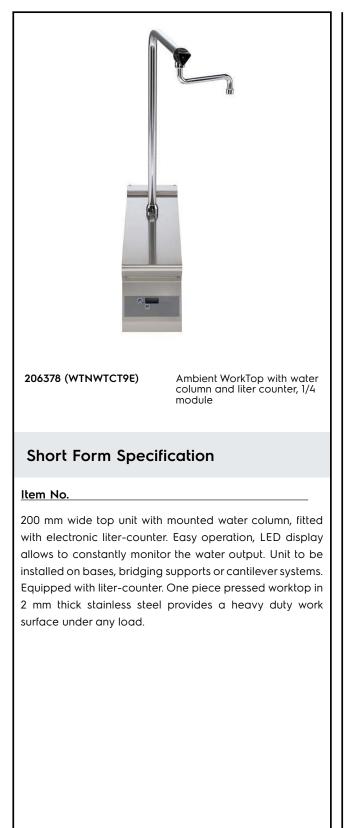

### **Main Features**

- 200 mm wide top unit with mounted water column, fitted with electronic liter-counter.
- Easy operation, LED display allows to constantly monitor the water output.
- Unit features cold water tap.
- Unit to be mounted on open base cupboards, bridging supports or cantilever systems.
- Can be installed on neutral base, refrigerated base, cantilever and bridge installation.
- Top configuration allows installation on ambient base only (not possible to install on refrigerated nor freezer base).

### Construction

- Model has right-angled side edges to allow flush fitting joints between units, eliminating gaps and possible dirt traps.
- All exterior panels in Stainless Steel with Scotch Brite finishing.
- Stainless steel top provides a heavy duty work surface under any load.